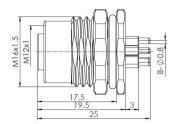

#### Technical Data

| Connector A         |                                 |
|---------------------|---------------------------------|
| Connector           | M12, Female, A-Coding           |
| Number of Pins      | 8-Pin                           |
| Contacts            | Brass, Gold-plated              |
| Flange housing      | Brass, Nickel-plated            |
| Contact Carriers    | PA                              |
| Seal                | NBR                             |
| Protection Class    | IP67, Only in screwed condition |
| Mechanical lifespan | ≥ 100 Mating cycles             |
| Pollution degree    | III                             |
| Locking mode        | M12 x 1                         |
| Connection mode     | PCB 180°                        |
| Screw-in thread     | M16 x 1.5                       |
| Standard            | RoHS                            |

# **PCB Layout**