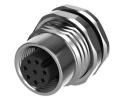

# Accessories for actuator/sensor receptacle – female with PCB 180°, rear-mounted

Typecode M12A08FBRB6P1011 ID 1006010000492

## **Features**

- M12, Female, 8-Pin
- Protection Class: IP67
- PCB solder contact
- RoHS-compliant