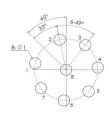

mperature range (stationary)  $-40~^{\circ}\text{C} \cdots 85~^{\circ}\text{C}$ 

| Commercial data   |      |
|-------------------|------|
| Weight            | g    |
| Country of origin | CN   |
| Packaging unit    | 1 pc |

<sup>\*</sup> Please note that the data specified here were design data, and the parameters of product are subject to changes without prior notice. Matters not mentioned herein. Please contact customer service. Please also note that the user is responsible for validating functionality, conformity with applicable laws and directives, as well as for the electrical safety in the particular application.

## **Features**

- M12, Female, 8-Pin
- Protection Class: IP67
- PCB solder contact
- RoHS-compliant

## **Contact assignment**



## Through bore



# **PCB Layout**