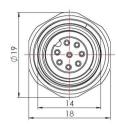

# Accessories for actuator/sensor receptacle – female with PCB 180°, rear-mounted

















Typecode M12A08FBRB6P1011 ID 1006010000492

#### Technical Data

| Connector A         |                                 |
|---------------------|---------------------------------|
| Connector           | M12, Female, A-Coding           |
| Number of Pins      | 8-Pin                           |
| Contacts            | Brass, Gold-plated              |
| Flange housing      | Brass, Nickel-plated            |
| Contact Carriers    | PA                              |
| Seal                | NBR                             |
| Protection Class    | IP67, Only in screwed condition |
| Mechanical lifespan | ≥ 100 Mating cycles             |
| Pollution degree    | III                             |
| Locking mode        | M12 x 1                         |
| Connection mode     |