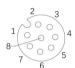

cal and chemical properties

Ambient temperature range (stationary)  $-40~^{\circ}\text{C} \cdots 85~^{\circ}\text{C}$ 

| Commercial data   |      |
|-------------------|------|
| Weight            | g    |
| Country of origin | CN   |
| Packaging unit    | 1 pc |

<sup>\*</sup> Please note that the data specified here were design data, and the parameters of product are subject to changes without prior notice. Matters not mentioned herein. Please contact customer service. Please also note that the user is responsible for validating functionality, conformity with applicable laws and directives, as well as for the electrical safety in the particular application.

## **Features**

- M12, Female, 8-Pin
- Protection Class: IP67
- PCB solder contact
- RoHS-compliant

## **Contact assignment**



## Through bore



# **PCB Layout**