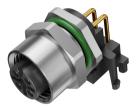

# Accessories for actuator/sensor receptacle - female with PCB 90°, rear-mounted

| Typecode | M12A05FBRB2P9001 |
|----------|------------------|
| ID       | 1006010000382    |

## Technical Data

| M12, Female, A-Coding           |
|---------------------------------|
| 5-Pin                           |
| Brass, Gold-plated              |
| Brass, Nickel-plated            |
| PA                              |
| NBR                             |
| IP67, Only in screwed condition |
| ≥ 100 Mating cycles             |
| III                             |
| M12 x 1                         |
| PCB 90°                         |
| M12 x 1                         |
| RoHS                            |
|                                 |