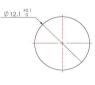

|
| M12 x 1                         |
| PCB 90°                         |
| M12 x 1                         |
| RoHS                            |
|                                 |

### Electrical properties at +20 °C

| Rated Voltage         | 60 V     |
|-----------------------|----------|
| Rated current         | 4 A      |
| Rated impulse voltage | 1500 V   |
| Contact resistance    | ≤ 3 mΩ   |
| Insulation resistance | ≥ 100 MΩ |
|                       |          |

### Mechanical and chemical properties

Ambient temperature range (stationary) -40 °C ··· 85 °C

#### **Commercial data**

| Weight            | g    |
|-------------------|------|
| Country of origin | CN   |
| Packaging unit    | 1 pc |

### Features



## **Contact assignment**



# Through bore



# PCB Layout



\* Please note that the data specified here were design data, and the parameters of product are subject to changes without prior notice. Matters not mentioned herein. Please contact customer

service. Please also note that the user is responsible for validating functionality, conformity with applicable laws and directives, as well as for the electrical safety in the particular application.