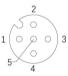

|
| III                             |
| M12 x 1                         |
| PCB 90°                         |
| M12 x 1                         |
| RoHS                            |
|                                 |

### Electrical properties at +20 °C

| Rated Voltage         | 60 V     |
|-----------------------|----------|
| Rated current         | 4 A      |
| Rated impulse voltage | 1500 V   |
| Contact resistance    | ≤ 3 mΩ   |
| Insulation resistance | ≥ 100 MΩ |
|                       |          |

### Mechanical and chemical properties

Ambient temperature range (stationary) -40 °C ··· 85 °C

#### **Commercial data**

| Weight            | g    |
|-------------------|------|
| Country of origin | CN   |
| Packaging unit    | 1 pc |

### Features



## **Contact assignment**



# Through bore



# PCB Layout



\* Please note that the data specified here were design data, and the parameters of product are subject to changes without prior notice. Matters not mentioned herein. Please contact customer

service. Please also note that the user is responsible for validating functionality, conformity with applicable laws and directives, as well as for the electrical safety in the particular application.