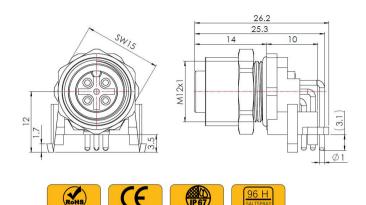

# Accessories for actuator/sensor receptacle - female with PCB 90°, rear-mounted

| Typecode | M12A05FBRB2P9001 |
|----------|------------------|
| ID       | 1006010000382    |

## Technical Data

| M12, Female, A-Coding           |
|---------------------------------|
| 5-Pin                           |
| Brass, Gold-plated              |
| Brass, Nickel-plated            |
| PA                              |
| NBR                             |
| IP67, Only in screwed condition |
| ≥ 100 Mating cycles             |
| III                             |
| M12 x 1                         |
| PCB 90°                         |
| M12 x 1                         |
| RoHS                            |
|                                 |

# Through bore