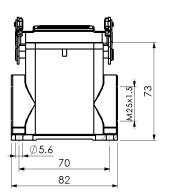

## **Technical Data**

| Product | <b>Properties</b> |
|---------|-------------------|
| FIOUULL | FIOPEILLES        |

| Series                  | Size 6B                         |
|-------------------------|---------------------------------|
| Mating with             | HE-006, HEE-010, HDD-024        |
| Housing type            | Surface mounted hous, high type |
| Cable outlets direction | Single-side opening             |
| Cable outlets           | M25 x 1.5                       |
| Locking type            | Single locking lever            |
| Installation mode       | Panel mount                     |
| Protection Class        | IP65                            |
| Impact strength         | IK08                            |
| Temperature range       | -40 °C … 125 °C                 |
| Standard                | DIN EN 175301-801               |
|                         |                                 |

| Insert           |                   |
|------------------|-------------------|
| Housing material | Die-cast aluminum |
| Color            | Gray (RAL 7037)   |
| Latch            | Stainless steel   |
| Seal             | NBR, black        |
|                  |                   |