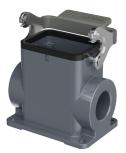

# Size 6B Surface mounted hous, high type, Stainless steel locking latch

| Typecode | H6B-SMH-1LS-M25  |
|----------|------------------|
| ID       | 1 007 01 0000956 |

## Features

- Stainless steel locking latch
- Single-side opening
- Surface fixed installation
- NBR, black
- Resistant to salt spray
- Approval: UL94-V0
- RoHS-compliant