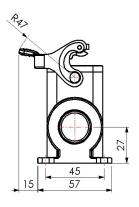

## **Technical Data**

| Product | <b>Properties</b> |
|---------|-------------------|
| FIOUULL | FIOPEILLES        |

| Series                  | Size 6B                         |
|-------------------------|---------------------------------|
| Mating with             | HE-006, HEE-010, HDD-024        |
| Housing type            | Surface mounted hous, high type |
| Cable outlets direction | Single-side opening             |
| Cable outlets           | M25 x 1.5                       |
| Locking type            | Single locking lever            |
| Installation mode       | Panel mount                     |
| Protection Class        | IP65                            |
| Impact strength         | IK08                            |
| Temperature range       | -40 °C … 125 °C                 |
| Standard                | DIN EN 175301-801               |
|                         |                                 |

| Insert           |                   |
|------------------|-------------------|
| Housing material | Die-cast aluminum |
| Color            | Gray (RAL 7037)   |
| Latch            | Stainless steel   |
| Seal             | NBR, black        |
|                  |                   |