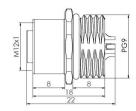

#### Technical Data\*

| Connector A                                                                                                |                                                                                      |
|------------------------------------------------------------------------------------------------------------|--------------------------------------------------------------------------------------|
| Connector                                                                                                  | M12, Female, A-Coding                                                                |
| Number of Pins                                                                                             | 5-Pin                                                                                |
| Contacts                                                                                                   | Brass, Gold-plated                                                                   |
| Flange housing                                                                                             | Brass, Nickel-plated                                                                 |
| Mounting type                                                                                              | Front-mounted                                                                        |
| Contact Carriers                                                                                           | PA                                                                                   |
| Seal                                                                                                       | FKM                                                                                  |
| Protection Class                                                                                           | IP67, Only in screwed condition                                                      |
| Mechanical lifespan                                                                                        | ≥ 100 Mating cycles                                                                  |
| Pollution degree                                                                                           | 3                                                                                    |
| Screw-in thread                                                                                            | PG9                                                                                  |
| Connection mode                                                                                            | Solder contact                                                                       |
| Wiring specification                                                                                       | 22 AWG                                                                               |
| Standard                                                                                                   | IEC 61076-2-101                                                                      |
| Protection Class Mechanical lifespan Pollution degree Screw-in thread Connection mode Wiring specification | IP67, Only in screwed condition  ≥ 100 Mating cycles  3  PG9  Solder contact  22 AWG |

#### **Contact assignment**

Through bore

13.9 ±0.10

| Electrical properties at +20 °C |                           |
|---------------------------------|---------------------------|
| Rated Voltage                   | 60 V                      |
| Rated current                   | 4 A                       |
| Rated impulse voltage           | 1.5 kV                    |
| Contact resistance              | $\leq 3 \mathrm{m}\Omega$ |
| Insulation resistance           | ≥ 100 MΩ                  |