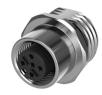

## Accessories for actuator/sensor cables - female flange with solder contacts, front-mounted

M12A05FBRF9SC010 Typecode ID 1006010000239

### **Features**

- M12, Female, 5-Pin
- Front-mounted
- Protection Class: IP67
- RoHS-compliant
- Metal housing
- Solder contact