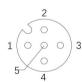

#### **Contact assignment**

Through bore

13.9 ±0.10

| Electrical properties at +20 °C |                           |
|---------------------------------|---------------------------|
| Rated Voltage                   | 60 V                      |
| Rated current                   | 4 A                       |
| Rated impulse voltage           | 1.5 kV                    |
| Contact resistance              | $\leq 3 \mathrm{m}\Omega$ |
| Insulation resistance           | ≥ 100 MΩ                  |