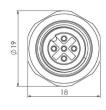

#### Technical Data\*

| Connector A                                                                                                |                                                                                      |
|------------------------------------------------------------------------------------------------------------|--------------------------------------------------------------------------------------|
| Connector                                                                                                  | M12, Female, A-Coding                                                                |
| Number of Pins                                                                                             | 5-Pin                                                                                |
| Contacts                                                                                                   | Brass, Gold-plated                                                                   |
| Flange housing                                                                                             | Brass, Nickel-plated                                                                 |
| Mounting type                                                                                              | Front-mounted                                                                        |
| Contact Carriers                                                                                           | PA                                                                                   |
| Seal                                                                                                       | FKM                                                                                  |
| Protection Class                                                                                           | IP67, Only in screwed condition                                                      |
| Mechanical lifespan                                                                                        | ≥ 100 Mating cycles                                                                  |
| Pollution degree                                                                                           | 3                                                                                    |
| Screw-in thread                                                                                            | PG9                                                                                  |
| Connection mode                                                                                            | Solder contact                                                                       |
| Wiring specification                                                                                       | 22 AWG                                                                               |
| Standard                                                                                                   | IEC 61076-2-101                                                                      |
| Protection Class Mechanical lifespan Pollution degree Screw-in thread Connection mode Wiring specification | IP67, Only in screwed condition  ≥ 100 Mating cycles  3  PG9  Solder contact  22 AWG |

#### **Contact assignment**

Through bore

13.9 ±0.10

| Electrical properties at +20 °C |                           |
|---------------------------------|---------------------------|
| Rated Voltage                   | 60 V                      |
| Rated current                   | 4 A                       |
| Rated impulse voltage           | 1.5 kV                    |
| Contact resistance              | $\leq 3 \mathrm{m}\Omega$ |
| Insulation resistance           | ≥ 100 MΩ                  |