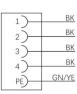

#### **Connection diagram**

| Electrical properties at +20 °C |         |  |
|---------------------------------|---------|--|
| Rated Voltage                   | 630 V   |  |
| Rated current                   | 12 A    |  |
| Pulse resistance                | 6 KV    |  |
| Contact resistance              | ≤5 mΩ   |  |
| Insulation resistance           | ≥100 MΩ |  |

#### Technical Data\*

| Connector A         |                                  |
|---------------------|----------------------------------|
| Connector           | M12, K-Coding                    |
| Number of Pins      | 5-Pin                            |
| Contacts            | Brass, Gold-plated               |
| Flange housing      | Brass, Nickel-plated             |
| Mounting type       | Rear-mounted                     |
| Contact Carriers    | РА                               |
| Seal                | FKM                              |
| Screw-in thread     | PG9                              |
| Connection mode     | Wires connection                 |
| Mechanical lifespan | $\ge$ 100 Mating cycles          |
| Pollution degree    | 3                                |
| Protection Class    | IP67, (screwed together)         |
| Cable length        | 0.5 m                            |
| Core insulation     | mPPE                             |
| Core cross-section  | 1.5 mm²/16 AWG                   |
| Core colors         | 1-BK, 2-BK, 3-BK, 4-BK, PE-GN/YE |
| Locking mode        | Screw M12 x 1                    |
| Standard            | IEC 61076-2                      |
|                     |                                  |