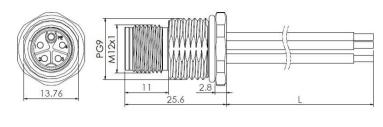

# Accessories for actuator/sensor cables - male flange with wires, rear-mounted, without nut

# Typecode M12K4EMBRB9WV005010 ID 1006020000631

#### Technical Data\*

| Connector A         |                                  |
|---------------------|----------------------------------|
| Connector           | M12, K-Coding                    |
| Number of Pins      | 5-Pin                            |
| Contacts            | Brass, Gold-plated               |
| Flange housing      | Brass, Nickel-plated             |
| Mounting type       | Rear-mounted                     |
| Contact Carriers    | РА                               |
| Seal                | FKM                              |
| Screw-in thread     | PG9                              |
| Connection mode     | Wires connection                 |
| Mechanical lifespan | $\ge$ 100 Mating cycles          |
| Pollution degree    | 3                                |
| Protection Class    | IP67, (screwed together)         |
| Cable length        | 0.5 m                            |
| Core insulation     | mPPE                             |
| Core cross-section  | 1.5 mm²/16 AWG                   |
| Core colors         | 1-BK, 2-BK, 3-BK, 4-BK, PE-GN/YE |
| Locking mode        | Screw M12 x 1                    |
| Standard            | IEC 61076-2                      |
|                     |                                  |