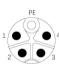

| FKM                              |
| Screw-in thread     | PG9                              |
| Connection mode     | Wires connection                 |
| Mechanical lifespan | $\ge$ 100 Mating cycles          |
| Pollution degree    | 3                                |
| Protection Class    | IP67, (screwed together)         |
| Cable length        | 0.5 m                            |
| Core insulation     | mPPE                             |
| Core cross-section  | 1.5 mm²/16 AWG                   |
| Core colors         | 1-BK, 2-BK, 3-BK, 4-BK, PE-GN/YE |
| Locking mode        | Screw M12 x 1                    |
| Standard            | IEC 61076-2                      |
|                     |                                  |

#### Features



#### **Contact assignment**



#### **Connection diagram**



| Electrical properties at +20 °C |         |  |
|---------------------------------|---------|--|
| Rated Voltage                   | 630 V   |  |
| Rated current                   | 12 A    |  |
| Pulse resistance                | 6 KV    |  |
| Contact resistance              | ≤5 mΩ   |  |
| Insulation resistance           | ≥100 MΩ |  |



## Technical Data\*

| Mechanical and chemical properties     |               |  |
|----------------------------------------|---------------|--|
| Ambient temperature range (stationary) | -40 ℃ … 105 ℃ |  |

# **Commercial data**

| Packaging unit    | 1 pc |
|-------------------|------|
| Country of origin | CN   |



\* Please note that the data specified here were design data, and the parameters of product are subj